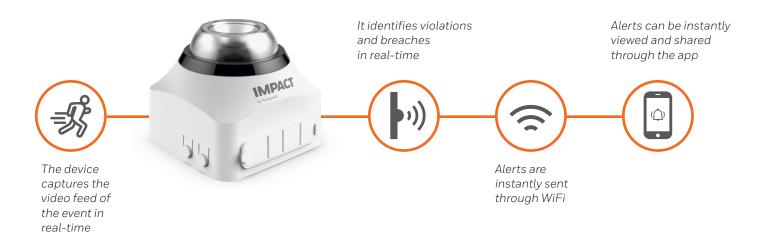

### **HOW IT WORKS**

#### Smart surveillance with effective detection

Now you can control your premises from anywhere. Get immediate alerts in case of on-site violations and share the video to enable effective action. Loaded with features adaptable to your needs, the Smart AI Supervision device makes for an accessible and intelligent security system.